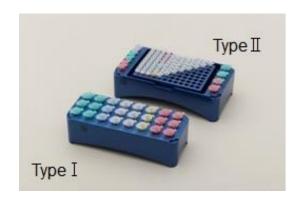

**Ice-On** is a tube stand which cools samples quickly compared to placing onto ice directly. It reduces contamination risk compared with tube samples placed directly on ice.

More information https://www.funakoshi.co.jp/exports\_contents/80502