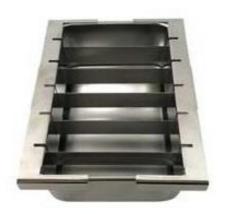

# Serial section floating bath

Serial section floating bath is useful bath (vat) for floating serial sections in order of sectioning. This has appropriate depth for easy collecting of sections.

More information https://www.funakoshi.co.jp/exports\_contents/81510