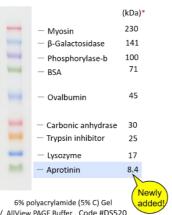

### **Protein marker**

**Pre-stained protein ladder** for broad range of proteins

(8 - 230 kDa), stable in refrigerator (at 4°C) for 1 year!

Protein MultiColor Stable II

More information https://www.funakoshi.co.jp/exports\_contents/81388