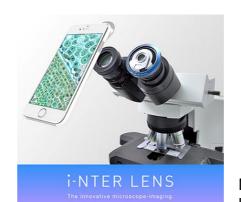

# i-NTER LENS

**i-NTER LENS (interlens)** is an innovative attachment for taking microscope images by iPhone. It enables to share the photomicrograph.

More information https://www.funakoshi.co.jp/exports\_contents/81175