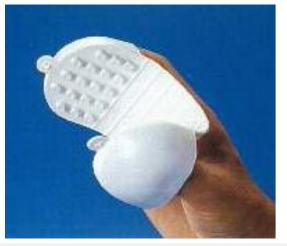

## Hot Hand

Your finger is protected when grabbing something hot. Just insert your fingers into the pockets of Hot Hand and bend like left picture.

6 sizes are available.

More information https://www.funakoshi.co.jp/exports\_contents/46146