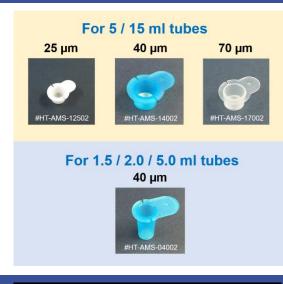

## Mini Cell Strainers

Mini Cell Strainers are small size cell strainers, which fit for 1.5 ml/2.0 ml tubes, 5 ml sampling tubes and 15 mL conical tubes. It facilitates speedy cell separation from primary tissues or cell clumps.

More information https://www.funakoshi.co.jp/exports\_contents/80727