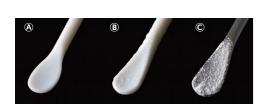

#### **Antistatic Consumables** Spatel / Tube / Weighing dish

- (A) Antistatic spatel
- (B) General spatel (polypropylene)
- (C) General spatel (stainless)

# Our **spatel**, **tube** and **weighing dish** contains high molecular type antistatic additive, then ideal for dispensing, weighing and storing of microparticles. Compared to low molecular type antistatic additive,

antistatic effect is kept semipermanently.

More information https://www.funakoshi.co.jp/exports\_contents/80984