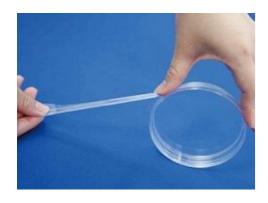

#### Labopita Stretchy covering film

Labopita is a new autohesion sealing film, which has a great capability to chemical resistance, moistureproof property, sealing property and stretch property.

More information https://www.funakoshi.co.jp/exports\_contents/81178