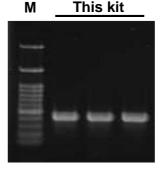

# Easy DNA Extraction Kit (Version 2)

DNA extraction from mouse tail sample

Kaneka Easy DNA Extraction Kit (Version 2) enables you to extract template DNA which can be used for downstream applications such as PCR or Real time PCR. Just two components and simple protocol makes your DNA extraction process more rapid (around 10 minutes).