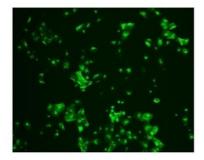

# Anti-SARS spike glycoprotein antibody (clone 3A2) specifically reacts with SARS spike glycoprotein.

This antibody does not cross-react with SARS-CoV-2 and MERS-CoV.

Applications:

WB, Immunofluorescence staining, Flow Cytometry, Neutralization, ELISA

Fig.1 SARS infected cells were stained by clone 3A2.

Fig.2 SARS-CoV-2 infected cells were stained by clone 3A2 (Left) or positive control antibody (Right). Clone 3A2 does not react with SARS-CoV-2 infected cells.