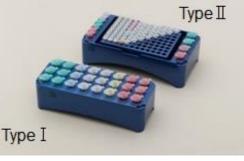

## **Tube Cooler Rack made of Aluminum**

"Ice-On" is a tube stand which cools samples quickly compared to placing onto ice directly.

### <Features>

- Reduce contamination risk compared with tube samples placed directly on ice.

- Two configurations: Type I & Type II
- Made of Aluminum.
- Compact Size
- Stackable

LÀF

More Information :

https://www.funakoshi.co.jp/exports\_contents/80502