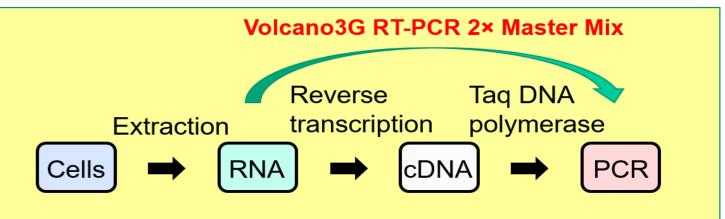

# Easy RT-PCR Master Mix with zero-step protocol.

Volcano3G RT-PCR master mix enables the amplification of RNA or DNA target sequences with quick and easy zero-step PCR protocol. This has been successfully used for Coronavirus (SARS-CoV-2, COVID-19) detections by several different researchers.

# Volcano3G RT-PCR 2x Master Mix