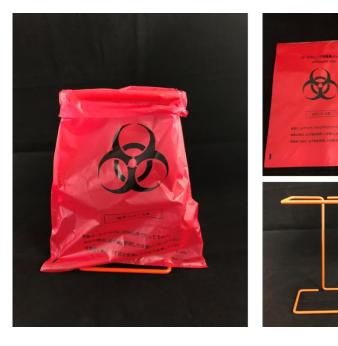

# **Bench-top disposal bags**

### Suitable for bench-top waste disposal !

### <Feature>

- Material: Polyethylene
- Autoclavable
- Heatproof temperature: 121°C
- Special holder is available.

Size: 22 x 28 cm

Antibody

PCR

Anti-SARS antibody

Zero-step RT-PCR Purified water

More Information : https://www.funakoshi.co.jp/exports contents/81484