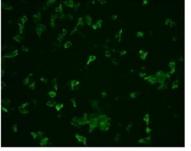

# Anti-SARS spike glycoprotein antibody (clone 3A2) specifically reacts with SARS spike glycoprotein.

This antibody does not cross-react with SARS-CoV-2 and MERS-CoV.

Applications:

WB, Immunofluorescence staining, Flow Cytometry, Neutralization, ELISA

Fig.1 SARS infected cells were stained by clone 3A2.

Fig.2 SARS-CoV-2 infected cells were stained by clone 3A2 (Left) or positive control antibody (Right). Clone 3A2 does not react with SARS-CoV-2 infected cells.