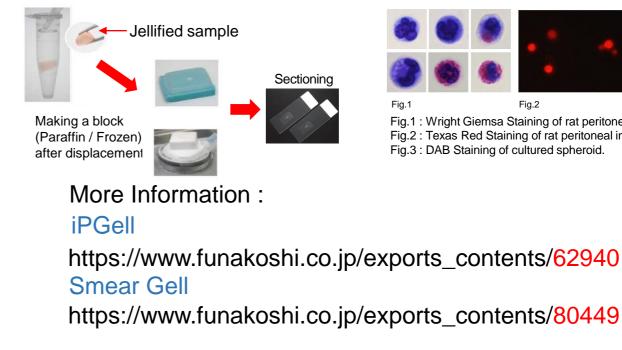

iPGell is a cellular section preparation jellified agent for floating cells, 3D or cultured cells. It becomes an easy task to make a paraffin/frozen block and sectioning by using jellified samples. Smear Gell is a jelly-like reagent for quickly mounting low number cell samples onto a specimen glass slide.

Fig.1 : Wright Giemsa Staining of rat peritoneal infiltrative cells Fig.2 : Texas Red Staining of rat peritoneal infiltrative cells Fig.3 : DAB Staining of cultured spheroid.