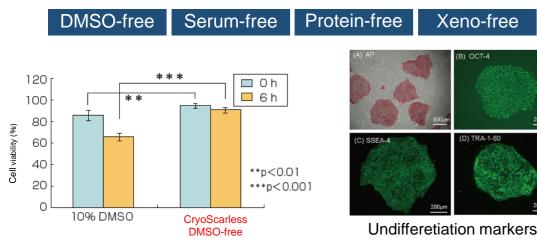

## CryoScarless DMSO-free / Stemcell Keep

CryoScarless DMSO-free is a cell freezing medium, serum-free, 100% synthetic formulation for a wide variety of cells and cell lines.

StemCell Keep is the cell freezing medium for human ES/iPS cells. Both these products are free from DMSO, Serum, Proteins and Xeno components for high recovery rate and low cytotoxicity cell storage conditions.

More Information :

ThelioKeep

https://www.funakoshi.co.jp/exports\_contents/46011