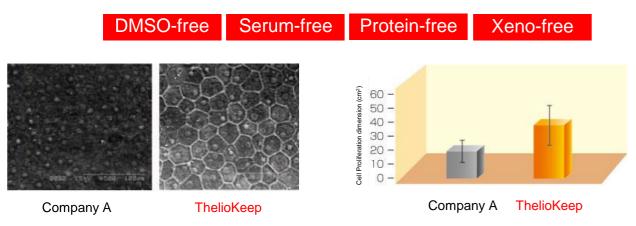

# iPGell / Smear Gell

ThelioKeep is a preservation medium for dermal and nerve tissues in 4°C. This medium is free from DMSO, Serum, Protein and Xeno-components. ThelioKeep maintains structural strength and viability of these tissues.

Tissue after preservation for 2 weeks at 4C.

Human corneal endothelium tissue is preserved for 2 weeks at 4°C

while maintaining structure and excellent cell viability.

More Information :

https://www.funakoshi.co.jp/exports\_contents/46140