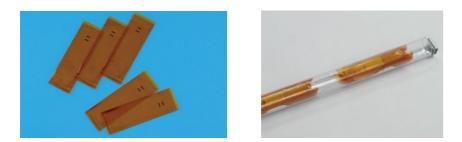

### **NIPRO Culture Bag** Disposable Hemocytometer (cell counting slide)

Disposable Hemocytometer is a cell counting slide with four chambers and same grid pattern as standard hemocytometer. This is made of high quality plastic and designed for rapid cell loading. No washing which saves time and avoid contaminations or unexpected expensive glass hemocytometer accidents.