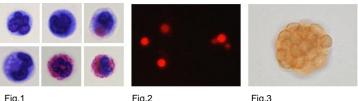

iPGell is a cellular section preparation jellified agent for floating cells, 3D or cultured cells. It becomes an easy task to make a paraffin/frozen block and sectioning by using jellified samples. Smear Gell is a jelly-like reagent for quickly mounting low number cell samples onto a specimen glass slide.

Fig.1 : Wright Giemsa Staining of rat peritoneal infiltrative cells Fig.2 : Texas Red Staining of rat peritoneal infiltrative cells Fig.3 : DAB Staining of cultured spheroid.