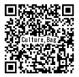

## CryoScarless DMSO-free / Stemcell Keep

CryoScarless DMSO-free is a cell freezing medium, serum-free, 100% synthetic formulation for a wide variety of cells and cell lines.

StemCell Keep is the cell freezing medium for human ES/iPS cells. Both these products are free from DMSO, Serum, Proteins and Xeno components for high recovery rate and low cytotoxicity cell storage conditions.

More Information :

ThelioKeep

https://www.funakoshi.co.jp/exports\_contents/46011